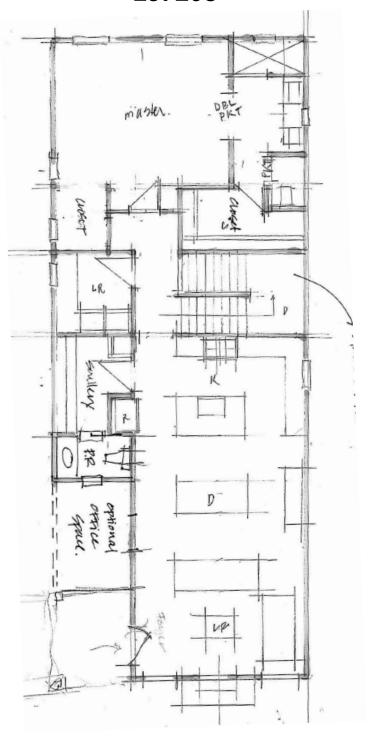

## **VICKERY**

Lot 208

Main Floor Concept 10' Ceilings

The information presented is believed to be accurate, but not warranted. Actual construction may vary. The plan is copywrited by Hedgewood Homes and may not be reproduced without permission.