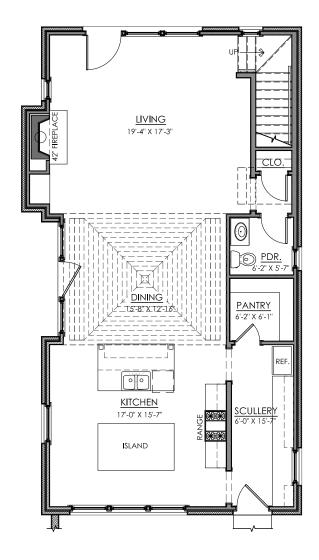

#### MAIN FLOOR PLAN

10'-0" CEILING HEIGHT

**UPPER FLOOR PLAN** 

9'-0" CEILING HEIGHT

These plans are for information and marketing purposes only. Floor plans and elevations are subject to change without notice and are subject to errors, omissions or withdrawals.