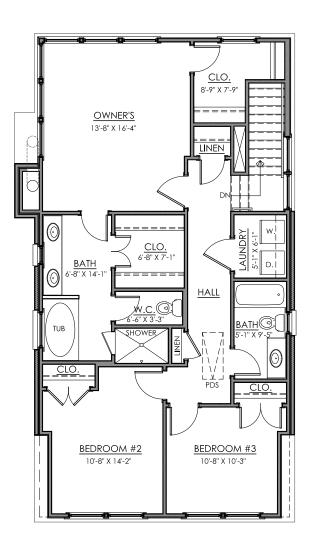

#### MAIN FLOOR PLAN

10'-0" CEILING HEIGHT

**UPPER FLOOR PLAN** 

9'-0" CEILING HEIGHT

These plans are for information and marketing purposes only. Floor plans and elevations are subject to change without notice and are subject to errors, omissions or withdrawals.